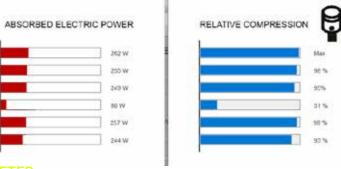

**INCREASE YOUR TURNOVER** by offering an initial diagnosis that will allow you to offer extra services to your customers.

TEST CARRIED OUT ON VEHICLE: VW GOLF KM:110.000

BEFORE THE ONE-HOUR TREATMENT WITH AN OXYHTECH MIDI CARBON CLEANER

AFTER THE ONE-HOUR TREATMENT WITH AN OXYHTECH MIDI CARBON CLEANER

In this test carried out by one of our workshops it can be seen that after the decarbonisation treatment the compression of the cylinders has increased by approximately 30% and the compression problem present in piston 4 has practically disappeared.