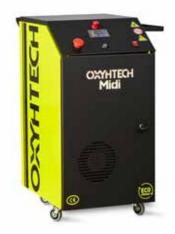

### Midi

Voltage: 220V / 110V - 16 AMP SHUKO Plug Maximum consumption: 2.0 kW

Gas production: 1.200 l/h

Weight and dimensions: 68 Kg. 77 cm x 45 cm x 37cm

DIESEL Up to 3.500 cc GASOLINE | GLP | METANO Up to 6.000 cc