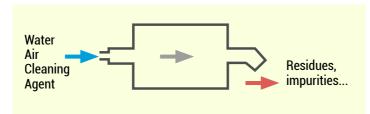

## CONCENTRATED CLEANER FOR DPF (1000 ML)

Cleaning agent specifically designed to use with Oxyhtech Maxi and Oxyhtech Maxi+ DPF cleaning machines.

The compound is specifically formulated to safely remove impurities deposited in the diesel particulate filter of any type of vehicle.

This treatment will be carried out after introducing the filter into the Oxyhtech filter cleaning machines.

Process: Automatic I Cleaning agent: Oxyhtech chemical, water and air I Display Mode: Digital I Differential pressure reading: KPa and graph I Compressor needed: Minimum deposit capacity 50L

Number of cycles: 5 ~ 60 times Air time: 0 ~ 30 seconds per pulse Water time: 0 ~ 30 seconds per pulse Input voltage: 110~240V 50 / 60Hz, single-phase