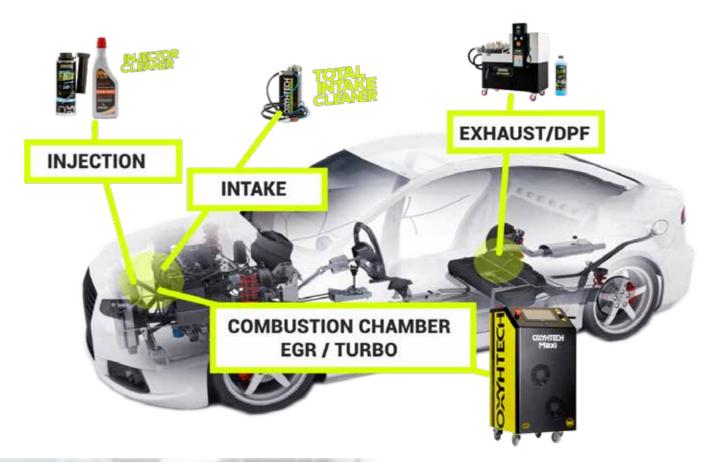

### **CLEANING FROM INTAKE TO THE EXHAUST SYSTEM**

### **OXYHTECH DIESEL INJECTOR INTERNAL CLEANER - DIESEL (200 ML)**

Diesel injectors internal cleaner system removes sediment from the injectors, the injection pump and the fuel system, getting any waste removed during the decarbonization process.

### **OXYHTECH GASOLINE INJECTOR INTERNAL CLEANER - GASOLINE (200 ML)**

Gasoline injectors internal cleaner system removes sediment from the injectors, the injection pump and the fuel system, getting any waste removed during the decarbonization process.

### **OXYHTECH FAP / DPF DPF REGENERATING ADDITIVE (200 ML) DPF**

DPF Regenerating Additive achieves the optimization of internal cleaning of the DPF in our

Recommended for FAP / DPF cleanings in critical situations.

# DPF CLEANER MACHINES

Machines designed for cleaning particle filters of any vehicle. OXYHTECH DPF model for cars and light vehicles OXYHTECH DPF PLUS model for trucks, cars, vans, industrial machinery...) and for cars and light vehicles in the case of the OXYHTECH DPF + model.