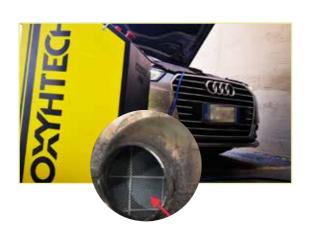

# CARBON CLEANING MACHINES

Our Carbon Cleaning Machines use a highly efficient electrolysis process with power supplies (active pulse), which dissociates the oxygen and hydrogen from the water, turning them into a gas called oxyhydrogen.

The high calorific power of the oxyhydrogen gas, injected into the engine, generates a rapid increase in the combustion temperature, which causes a controlled pyrolytic implosion that burns, disintegrates and eliminates all the carbon deposits accumulated in the engine in just 60 minutes.

Our equipment provide the biggest gas production in the whole national and international market.