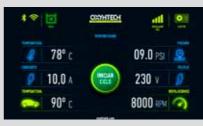

### **TECHNICAL CHARACTERISTICS**

Gas production regulator

Step-by-step guide

6 predefined languages

OXYHTECH

Pressure relief valves

**✗** Bluetooth connection

OBD II sensor