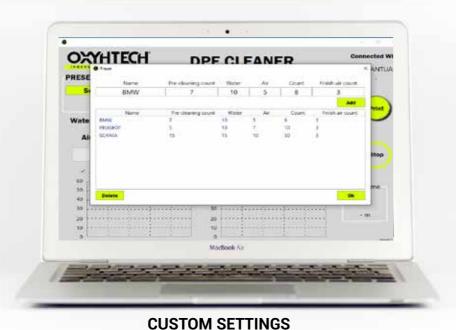

### **NEW FUNCTION VIA WIFI CONNECTION**

SAVE AND CONSULT THE LIST OF DESCALING PERFORMED. YOU CAN ALSO SEND IT TO YOUR CUSTOMERS BY DOWNLOADING THE REPORT

#### **Automatic cleaning process**

| DPF CLEANING                 |
|------------------------------|
| 1. Auto clean 2. Press Check |
|                              |

AUTO CLEANING
Watter: 10 sec
Air: 5 sec
Count: 30 times