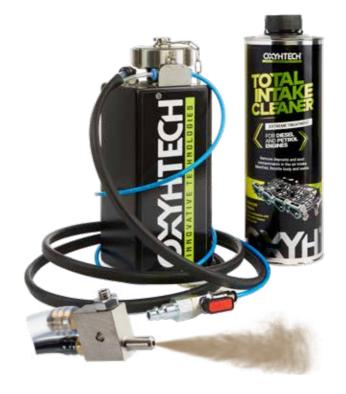

Follow us on our social media networks

After years of development, with the New Total Intake Cleaner, we complete our range of products for the maintenance of internal combustion engines.

The specially developed formula works perfectly in all internal combustion engines whether they are Diesel, gasoline or LPG for cars or commercial vehicles. The absolute novelty of the Oxyhtech Total intake cleaner is that it works by spraying and with the engine slightly accelerated, thus dissipating the product to cover the entire intake system.

This professional formula is designed to be used, in addition to independently, also with our decarbonizers, completing the cleaning carried out by them and giving all engine components a deep and lasting clean.

### [Benefits]

**CLEANS** the entire intake system, including the throttle body, intake manifold, intake valves and swirls, removing harmful deposits and build-up.

**RESTORES** engine performance, improving acceleration, power, and fuel economy.