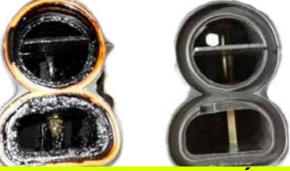

#### **COMBUSTION DIFFERENCES**

## Let the results speak for themselves

Vehicle: BMW Series 1 2.0 I Year: 2016 Km: 80.000

|        | Before<br>treatment | After<br>treatment |
|--------|---------------------|--------------------|
| CO     | 3.741               | 0.001              |
| НС     | 185                 | 0                  |
| LAMBDA | 0.890               | 1.014              |