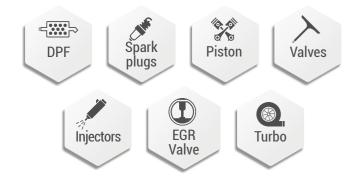

Injectors Spark plugs with soot with carbon

Carbonised

**Blocked** 

turbo

Obstructed FΔP

**EGR** with carbon