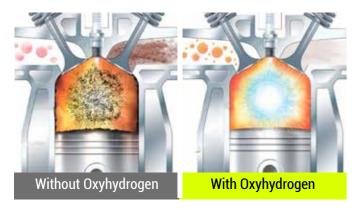

The high calorific power of the oxyhydrogen gas, injected into the engine, generates a rapid increase in the combustion temperature, which causes a controlled pyrolytic implosion that burns, disintegrates and eliminates all the carbon deposits accumulated in the engine in just 60 minutes.

#### **COMBUSTION DIFFERENCES**