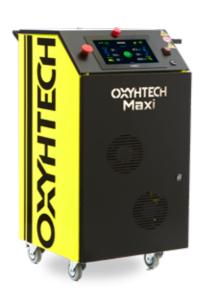

## Maxi 4.0 (3) (6) OBD II

Voltage: 220V /230V- 16 AMP CETAC Plug Maximum consumption: 2.5 kW

Gas production: 2.300 l/h

Weight and dimensions:90 KG. 93,5 cm x 46cm x 47,5cm

DIESEL Up to 5.000 cc GASOLINE | GLP | METANO Up to 15.000 cc

Wifi) OBD II

Voltage: 220V/230V- 32 AMP CETAC Plug Maximum consumption: 5 kW Gas production: 4.600 l/h

Weight and dimensions: 141 KG. 93,5 cm x 65 cm x 47,5 cm

Up to 30.000 cc

GASOLINE | GLP | METANO Up to 60.000 cc