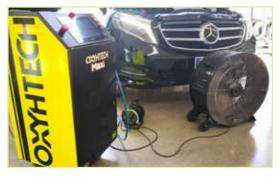

# CARBON CLEANING MACHINES

Our Carbon Cleaning Machines use a highly efficient electrolysis process with power supplies (active pulse), which dissociates the oxygen and hydrogen from the water, turning them into a gas called oxyhydrogen.

The high calorific power of the oxyhydrogen gas, injected into the engine, generates a rapid increase in the combustion temperature, which causes a controlled pyrolytic implosion that burns, disintegrates and eliminates all the carbon deposits accumulated in the engine in just 60 minutes.

Our equipment provide the biggest gas production in the whole national and international market.