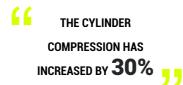

**INCREASE YOUR TURNOVER** by offering an initial diagnosis that will allow you to offer extra services to your customers.

TEST CARRIED OUT ON VEHICLE: VW GOLF KM:110.000

BEFORE THE ONE-HOUR TREATMENT WITH AN OXYHTECH MIDI CARBON CLEANER

AFTER THE ONE-HOUR TREATMENT WITH AN OXYHTECH MIDI CARBON CLEANER

In this test carried out by one of our workshops it can be seen that after the decarbonisation treatment the compression of the cylinders has increased by approximately 30% and the compression problem present in piston 4 has practically disappeared.