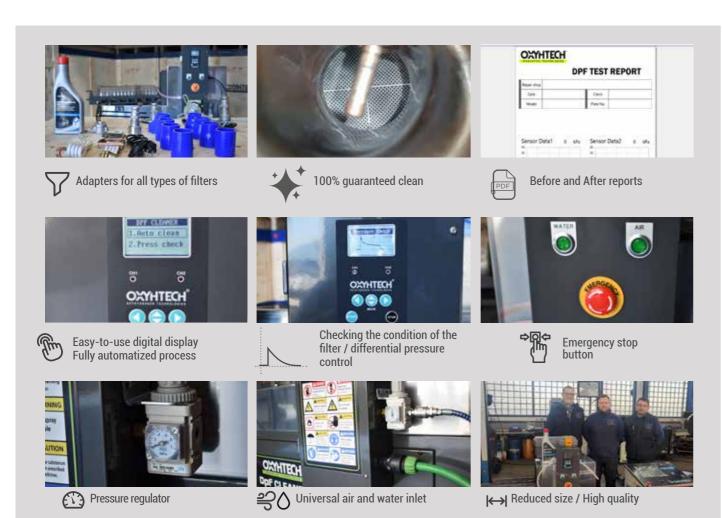

# DPF CLEANER MACHINES

Machines designed for cleaning particle filters of any vehicle. OXYHTECH DPF model for cars and light vehicles OXYHTECH DPF PLUS model for trucks, cars, vans, industrial machinery...) and for cars and light vehicles in the case of the OXYHTECH DPF + model.

Our DPF cleaners are designed to achieve particle filters cleaning and regeneration, eliminating 100% of the carbon, soot and ashes in record time. They also have functions of automatic adjustment through a simple control screen so that the operation is fully guided and intuitive.

The machines include a wide range of accessories to adapt to the filter model of any vehicle.

#### Cleaning process

#### **Automatic cleaning process**

| DPF CLEANING                 |
|------------------------------|
| 1. Auto clean 2. Press Check |
|                              |

AUTO CLEANING
Watter: 10 sec
Air: 5 sec
Count: 30 times

### **Differential pressure control**