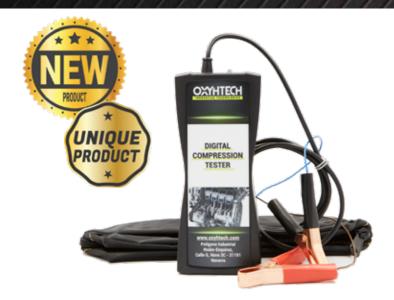

# OXYHTECH DIGITAL COMPRESSION TESTER

With our OXYHTECH DIGITAL COMPRESSION TESTER it is possible to check the compression in the cylinders of an internal combustion engine, both petrol and diesel with between 2 and 12 cylinders SIMPLY BY CONNECTING IT TO THE BATTERY.

Through dedicated software, it allows you to check the compression efficiency of endothermic engines directly on board the vehicle in a few seconds.

### Our $\mbox{\bf DIGITAL COMPRESSION TESTER}$ allows you to:

- Demonstrate to your customers the results of the work carried out (decarbonisation, oil change, spark plug change, etc).
- · The condition of the starter motor
- The condition of the battery at idle and under power
- · Check the alignment of each cylinder
- Check the compression of each piston
- Possibility to store and print the test performed and review it as a whole.