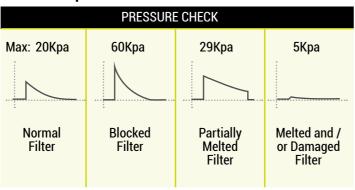

### **Differential pressure control**

#### **Automatic cleaning process**

| DPF CLEANING                 |
|------------------------------|
| 1. Auto clean 2. Press Check |
|                              |

AUTO CLEANING
Watter: 10 sec
Air: 5 sec
Count: 30 times