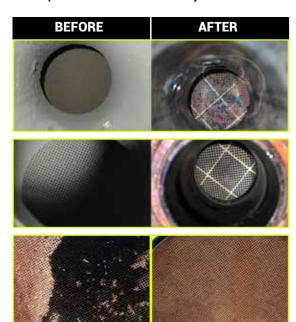

# DPF CLEANER MACHINES

Machines designed for cleaning particle filters of any vehicle. OXYHTECH DPF model for cars and light vehicles OXYHTECH DPF PLUS model for trucks, cars, vans, industrial machinery...) and for cars and light vehicles in the case of the OXYHTECH DPF + model.

Our DPF cleaners are designed to achieve particle filters cleaning and regeneration, eliminating 100% of the carbon, soot and ashes in record time. They also have functions of automatic adjustment through a simple control screen so that the operation is fully guided and intuitive.

The machines include a wide range of accessories to adapt to the filter model of any vehicle.