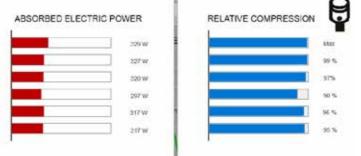

AFTER THE ONE-HOUR TREATMENT WITH AN OXYHTECH MIDI CARBON CLEANER

In this test carried out by one of our workshops it can be seen that after the decarbonisation treatment the compression of the cylinders has increased by approximately 30% and the compression problem present in piston 4 has practically disappeared.

ONE OF THE PISTONS
HAS BEEN REALIGNED
MORE THAN 60%